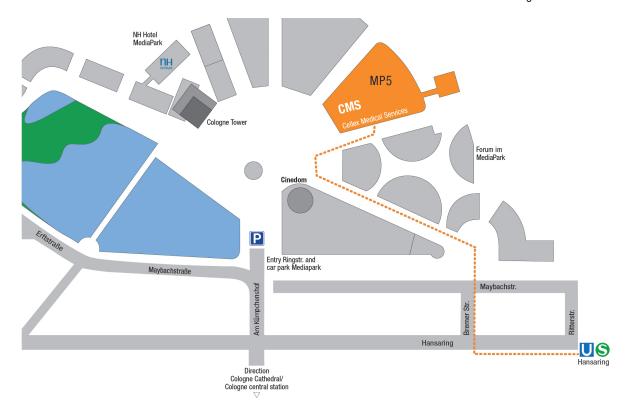

# •••• Sidewalk from Köln Hansaring to CMS Cellex Medical Services (it takes about 7 minutes)

Exit Hansaring, walk towards tube/Saturn, turn right into Bremer Straße, cross Maybachstraße where you will fi nd a small site. Pass on the left side through the Mediapark buildings towards Cologne tower until you find a big plaza. Walk on right side until you reach building 5. Use the entrance on the right side of the building (5). Then use passage on the side of the building and find the **CMS** in the courtyard on the right. We are located directly on the ground floor.