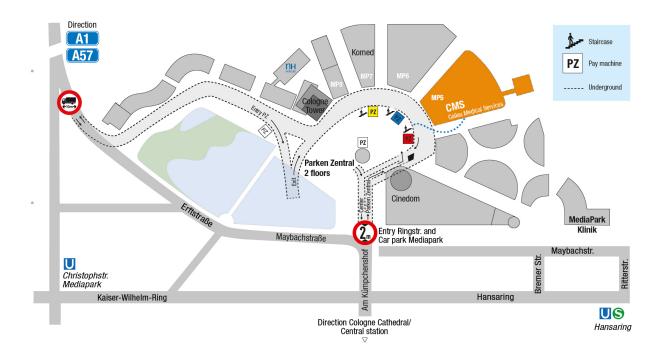

## How to find us!

Hint for navigation systems "Im Mediapark" leads to a residential address as a dead-end

Please enter the following in your navigation system or Am Kümpchenshof junction (corner) Maybachstraße (Entry parking garage next to side of Cinedom cinema)

Parking Please park in the central garage spaces (P Zentral).